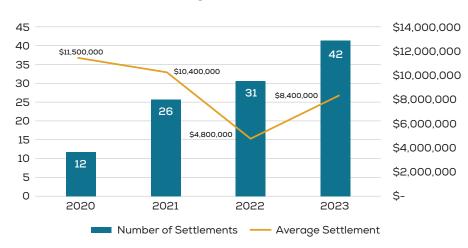

# Plans of all sizes may be vulnerable

Under ERISA, your employee retirement plan carries fiduciary responsibilities that can expose plan sponsors and company officers to multi-million-dollar lawsuit settlements. (see CHART)

Assessing your plan and managing risk is critical for protection.

In 2023, the average settlement was \$8.4 million

#### Excessive Fee Litigation Settlements Year 2020 through 2023: 111 Total Settlements